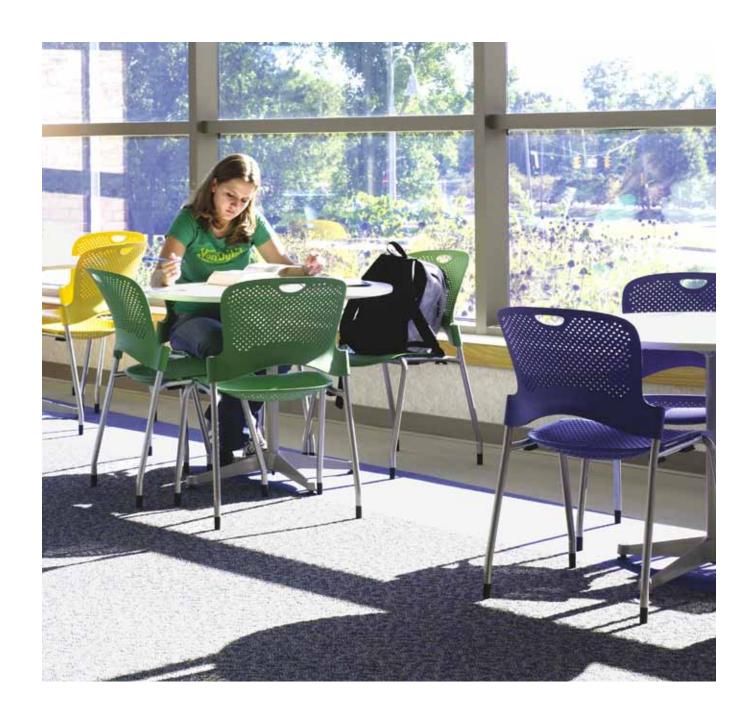

## **Caper Chairs.**

Caper chairs are a range of versatile swivel and visitor chairs, designed for multiple uses in offices and homes. With a fresh, universal aesthetic and a wide range of colours and finishes, they fit any environment to provide a distinctive look and comfortable support. Lightweight, compact and mobile, Caper provides more comfort, space efficiency and versatility than traditional secondary seating. From under 4kg, Caper is significantly lighter than other chairs in its class, making it really easy to use when preparing rooms for meetings.