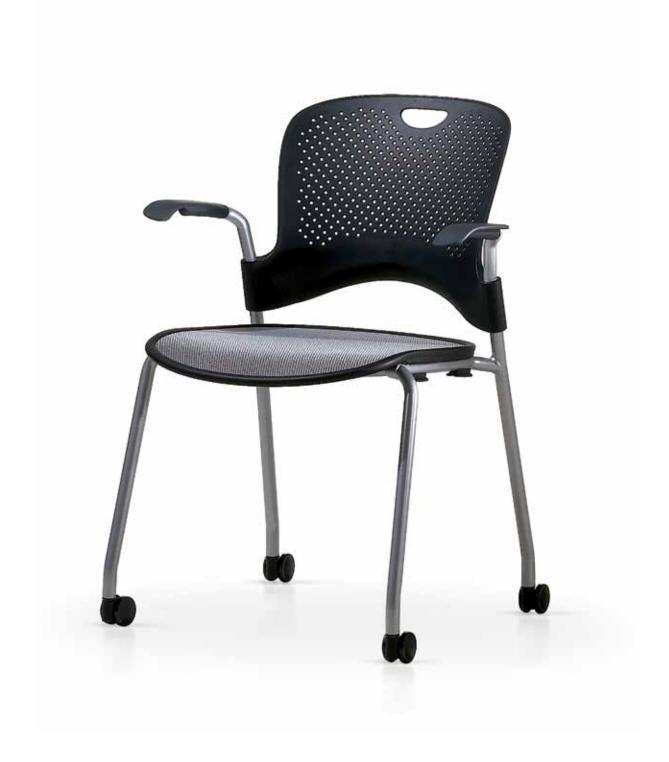

## **Caper Chairs.**

Caper chairs are a range of versatile swivel and visitor chairs, designed for multiple uses in offices and homes. With a fresh, universal aesthetic and a wide range of colours and finishes, they fit any environment to provide a distinctive look and comfortable support. Lightweight, compact and mobile, Caper provides more comfort, space efficiency and versatility than traditional secondary seating. From under 4kg, Caper is significantly lighter than other chairs in its class, making it really easy to use when preparing rooms for meetings.