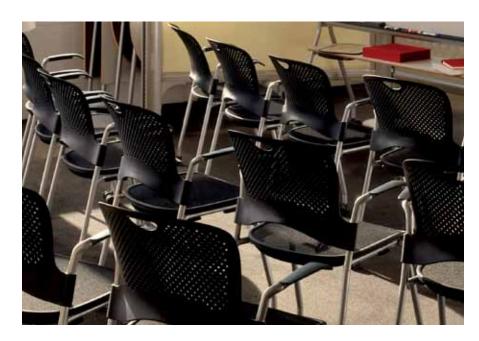

## **Caper Chairs.**

Caper chairs are a range of versatile swivel and visitor chairs, designed for multiple uses in offices and homes. With a fresh, universal aesthetic and a wide range of colours and finishes, they fit any environment to provide a distinctive look and comfortable support. Lightweight, compact and mobile, Caper provides more comfort, space efficiency and versatility than traditional secondary seating. From under 4kg, Caper is significantly lighter than other chairs in its class, making it really easy to use when preparing rooms for meetings.