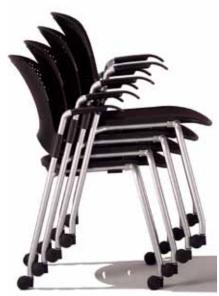

## **Caper Chairs.**

Caper chairs are a range of versatile swivel and visitor chairs, designed for multiple uses in offices and homes. With a fresh, universal aesthetic and a wide range of colours and finishes, they fit any environment to provide a distinctive look and comfortable support. Lightweight, compact and mobile, Caper provides more comfort, space efficiency and versatility than traditional secondary seating. From under 4kg, Caper is significantly lighter than other chairs in its class, making it really easy to use when preparing rooms for meetings.