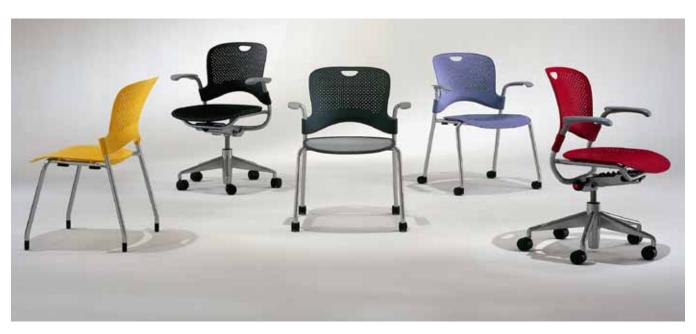

## **Caper Chairs.**

Caper chairs are a range of versatile swivel and visitor chairs, designed for multiple uses in offices and homes. With a fresh, universal aesthetic and a wide range of colours and finishes, they fit any environment to provide a distinctive look and comfortable support. Lightweight, compact and mobile, Caper provides more comfort, space efficiency and versatility than traditional secondary seating. From under 4kg, Caper is significantly lighter than other chairs in its class, making it really easy to use when preparing rooms for meetings.