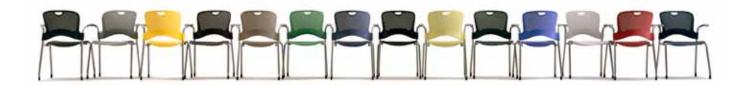

## **Caper Chairs.**

Caper chairs are a range of versatile swivel and visitor chairs, designed for multiple uses in offices and homes. With a fresh, universal aesthetic and a wide range of colours and finishes, they fit any environment to provide a distinctive look and comfortable support. Lightweight, compact and mobile, Caper provides more comfort, space efficiency and versatility than traditional secondary seating. From under 4kg, Caper is significantly lighter than other chairs in its class, making it really easy to use when preparing rooms for meetings.