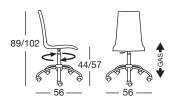

## MANNEQUIN con ruote - with castors

Scocca in polipropilene riciclabile rinforzato fibra di vetro. Struttura in nylon a 5 razze con ruote, girevole e regolabile in altezza a gas, ideale per uso home-office. Per uso interno.

Polypropylene main body reinforced with glass fibre. Revolving frame, adjustable height with gas piston, ideal for home-office use. Base on castors with 5 nylon spokes. For indoor use.