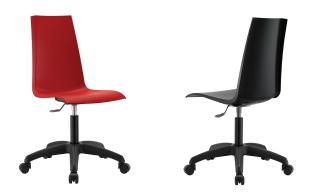

## MANNEQUIN con ruote - with castors

Scocca in polipropilene riciclabile rinforzato fibra di vetro. Struttura in nylon a 5 razze con ruote, girevole e regolabile in altezza a gas, ideale per uso home-office. Per uso interno.

Polypropylene main body reinforced with glass fibre. Revolving frame, adjustable height with gas piston, ideal for home-office use. Base on castors with 5 nylon spokes. For indoor use.